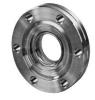

## Viewport ISO-CF

Flange: ISO-CF, according to ISO 3669

Leak rate: 1 x 10<sup>-12</sup> mbar · l/s

Bakeout temperature: up to 400°C

Max pressure: max 2 bar

Max pressure at 400°C: max 1 bar

| Artikelnummer | Material                   | DN     | Α     | В    |
|---------------|----------------------------|--------|-------|------|
| 016SG/CF-F    | Stainless Steel / Kodial / | DN 16  | 16.0  | 12.0 |
|               | Metall-Dichtung            |        |       |      |
| 040SG/CF-F    | Stainless Steel / Kodial / | DN 40  | 38.0  | 13.0 |
|               | Metall-Dichtung            |        |       |      |
| 063SG/CF-F    | Stainless Steel / Kodial / | DN 63  | 63.0  | 18.0 |
|               | Metall-Dichtung            |        |       |      |
| 100SG/CF-F    | Stainless Steel / Kodial / | DN 100 | 90.0  | 20.0 |
|               | Metall-Dichtung            |        |       |      |
| 160SG/CF-F    | Stainless Steel / Kodial / | DN 160 | 135.0 | 22.5 |
|               | Metall-Dichtung            |        |       |      |