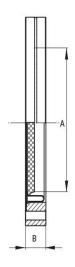

## Viewport ISO-CF

Flange: ISO-CF, according to ISO 3669

Leak rate: 1 x 10<sup>-12</sup> mbar · l/s

Bakeout temperature: up to 400°C

Max pressure: max 2 bar

Max pressure at 400°C: max 1 bar

| Artikelnummer | Material                   | DN     | Α     | В    |
|---------------|----------------------------|--------|-------|------|
| 016SG/CF-F    | Stainless Steel / Kodial / | DN 16  | 16.0  | 12.0 |
|               | Metall-Dichtung            |        |       |      |
| 040SG/CF-F    | Stainless Steel / Kodial / | DN 40  | 38.0  | 13.0 |
|               | Metall-Dichtung            |        |       |      |
| 063SG/CF-F    | Stainless Steel / Kodial / | DN 63  | 63.0  | 18.0 |
|               | Metall-Dichtung            |        |       |      |
| 100SG/CF-F    | Stainless Steel / Kodial / | DN 100 | 90.0  | 20.0 |
|               | Metall-Dichtung            |        |       |      |
| 160SG/CF-F    | Stainless Steel / Kodial / | DN 160 | 135.0 | 22.5 |
|               | Metall-Dichtung            |        |       |      |