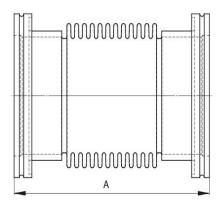

## Metal Hose ISO-K

Flange: ISO-K, according to DIN 28404 Leak rate: 1 x 10<sup>-9</sup> mbar · I/s Max pressure: max. 1.5 bar Material: - Flange | 1.4301

- Bellow | 1.4404

| Artikelnummer | Material                    | DN     | А      | В     | С   |
|---------------|-----------------------------|--------|--------|-------|-----|
| 063WS1000B    | Stainless Steel<br>(1.4301) | DN 63  | 1000.0 | 250.0 | 160 |
| 063WS1500B    | Stainless Steel<br>(1.4301) | DN 63  | 1500.0 | 250.0 | 160 |
| 063WS250B     | Stainless Steel<br>(1.4301) | DN 63  | 250.0  | 250.0 | 160 |
| 063WS500B     | Stainless Steel<br>(1.4301) | DN 63  | 500.0  | 250.0 | 160 |
| 063WS750B     | Stainless Steel<br>(1.4301) | DN 63  | 750.0  | 250.0 | 160 |
| 100WS1000B    | Stainless Steel<br>(1.4301) | DN 100 | 1000.0 | 370.0 | 240 |
| 100WS250B     | Stainless Steel<br>(1.4301) | DN 100 | 250.0  | 370.0 | 240 |
| 100WS500B     | Stainless Steel<br>(1.4301) | DN 100 | 500.0  | 370.0 | 240 |
| 100WS750B     | Stainless Steel<br>(1.4301) | DN 100 | 750.0  | 370.0 | 240 |
| 160WS1000B    | Stainless Steel<br>(1.4301) | DN 160 | 1000.0 | 720.0 | 350 |
| 160WS250B     | Stainless Steel<br>(1.4301) | DN 160 | 250.0  | 720.0 | 350 |
| 160WS500B     | Stainless Steel<br>(1.4301) | DN 160 | 500.0  | 720.0 | 350 |

B= radius multiple bending IC= radius single bending