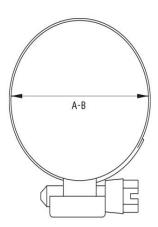

## Datasheet

Hose Clamp

Flange: ISO-KF, according to DIN 28403 Leak rate:  $1 \times 10^{-9}$  mbar  $\cdot$  l/s

| Artikelnummer | Material                 | DN     | А     | В     |
|---------------|--------------------------|--------|-------|-------|
| 016SB         | Stainless Steel (1.4301) | DN 16  | 13.0  | 32.0  |
| 025SB         | Stainless Steel (1.4301) | DN 25  | 19.0  | 44.0  |
| 040SB         | Stainless Steel (1.4301) | DN 40  | 29.0  | 76.0  |
| 063SB         | Stainless Steel (1.4301) | DN 63  | 77.0  | 95.0  |
| 100SB         | Stainless Steel (1.4301) | DN 100 | 104.0 | 138.0 |
| 160SB         | Stainless Steel (1.4301) | DN 160 | 150.0 | 180.0 |