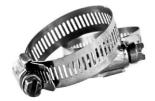

## Datasheet

Hose Clamp

Flange: ISO-KF, according to DIN 28403 Leak rate:  $1 \times 10^{-9}$  mbar  $\cdot$  l/s

| Artikelnummer | Material                 | DN     | А     | В     |
|---------------|--------------------------|--------|-------|-------|
| 016SB         | Stainless Steel (1.4301) | DN 16  | 13.0  | 32.0  |
| 025SB         | Stainless Steel (1.4301) | DN 25  | 19.0  | 44.0  |
| 040SB         | Stainless Steel (1.4301) | DN 40  | 29.0  | 76.0  |
| 063SB         | Stainless Steel (1.4301) | DN 63  | 77.0  | 95.0  |
| 100SB         | Stainless Steel (1.4301) | DN 100 | 104.0 | 138.0 |
| 160SB         | Stainless Steel (1.4301) | DN 160 | 150.0 | 180.0 |