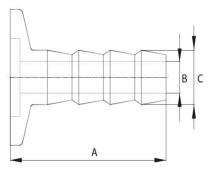

## Hose Adapter for rubber hose

Flange: ISO-KF, according to DIN 28403 Leak rate:  $1 \times 10^{-9}$  mbar  $\cdot$  l/s

| Artikelnummer | Material                    | DN    | А    | В   | С  |
|---------------|-----------------------------|-------|------|-----|----|
| 016SCHW/B     | Stainless Steel<br>(1.4301) | DN 16 | 40.0 | 7.0 | 12 |
| 016SCHW/C     | Aluminum                    | DN 16 | 40.0 | 7.0 | 12 |
| 025SCHW/B     | Stainless Steel<br>(1.4301) | DN 25 | 40.0 | 7.0 | 12 |
| 025SCHW/C     | Aluminum                    | DN 25 | 40.0 | 7.0 | 12 |
| 040SCHW/B     | Stainless Steel<br>(1.4301) | DN 40 | 40.0 | 7.0 | 12 |
| 040SCHW/C     | Aluminum                    | DN 40 | 40.0 | 7.0 | 12 |