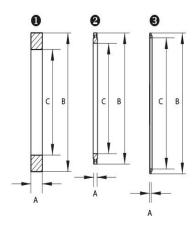

## FPM Seal

Flange: ISO-CF, according to ISO 3669

Leak rate:  $1 \times 10^{-12}$  mbar  $\cdot$  l/s

Temperature-Range: -15°C - +200°C

| Artikelnummer | Material       | DN     | Α   | В     | С     |
|---------------|----------------|--------|-----|-------|-------|
| 016FD/CF      | FPM            | DN 16  | 2.0 | 21.0  | 16    |
| 040FD/CF      | FPM            | DN 40  | 2.5 | 48.2  | 42    |
| 063FD/CF      | FPM            | DN 63  | 3.2 | 82.7  | 69.7  |
| 100FD/CF      | FPM            | DN 100 | 3.2 | 119.8 | 107.8 |
| 160FD/CF      | FPM            | DN 160 | 3.2 | 171.1 | 156   |
| 200FD/CF      | FPM            | DN 200 | 3.2 | 222.5 | 206   |
| 250FDST/CF    | Aluminum / FPM | DN 250 | 50  | 266.5 | 2483  |

1 = FPM Seal DN 16 - DN 40 | 2 = FPM Seal DN 63 - DN 200 | 3 = FPM Seal DN 250

this product is compliant with both REACH and RoHS regulations