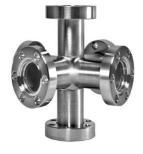

## Double Cross

Flange: ISO-CF, according to ISO 3669

Leak rate:  $1 \times 10^{-12}$  mbar  $\cdot$  l/s

Bakeout temperature: up to 400°C

Surface: glass-bead blasted

| Artikelnummer | Material                 | DN     | A     | В     |
|---------------|--------------------------|--------|-------|-------|
| 040DKS/CF     | Stainless Steel (1.4301) | DN 40  | 63.0  | 126.0 |
| 063DKS/CF     | Stainless Steel (1.4301) | DN 63  | 105.0 | 210.0 |
| 100DKS/CF     | Stainless Steel (1.4301) | DN 100 | 135.0 | 270.0 |
| 160DKS/CF     | Stainless Steel (1 4301) | DN 160 | 167.0 | 3340  |

CF-F = non-rotatable flange CF-R = rotatable flange

this product is compliant with both REACH and RoHS regulations