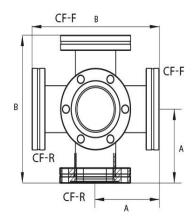

## Double Cross

Flange: ISO-CF, according to ISO 3669

Leak rate:  $1 \times 10^{-12}$  mbar  $\cdot$  l/s

Bakeout temperature: up to 400°C

Surface: glass-bead blasted

| Artikelnummer | Material                 | DN     | A     | В     |
|---------------|--------------------------|--------|-------|-------|
| 040DKS/CF     | Stainless Steel (1.4301) | DN 40  | 63.0  | 126.0 |
| 063DKS/CF     | Stainless Steel (1.4301) | DN 63  | 105.0 | 210.0 |
| 100DKS/CF     | Stainless Steel (1.4301) | DN 100 | 135.0 | 270.0 |
| 160DKS/CF     | Stainless Steel (1 4301) | DN 160 | 167.0 | 3340  |

CF-F = non-rotatable flange CF-R = rotatable flange

this product is compliant with both REACH and RoHS regulations