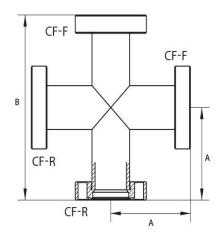

## Cross ISO-CF

Flange: ISO-CF, according to ISO 3669

Leak rate:  $1 \times 10^{-12}$  mbar  $\cdot$  l/s

Bakeout temperature: up to 400°C

Surface: glass-bead blasted

| Artikelnummer | Material                 | DN     | A     | В     |
|---------------|--------------------------|--------|-------|-------|
| 016KS/CF      | Stainless Steel (1.4301) | DN 16  | 38.0  | 76.0  |
| 040KS/CF      | Stainless Steel (1.4301) | DN 40  | 63.0  | 126.0 |
| 063KS/CF      | Stainless Steel (1.4301) | DN 63  | 105.0 | 210.0 |
| 100KS/CF      | Stainless Steel (1.4301) | DN 100 | 135.0 | 270.0 |
| 160KS/CF      | Stainless Steel (1.4301) | DN 160 | 167.0 | 334.0 |

CF-F = non-rotatable flange CF-R = rotatable flange

this product is compliant with both REACH and RoHS regulations