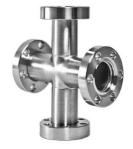

## Cross ISO-CF

Flange: ISO-CF, according to ISO 3669

Leak rate:  $1 \times 10^{-12}$  mbar  $\cdot$  l/s

Bakeout temperature: up to 400°C

Surface: glass-bead blasted

| Artikelnummer | Material                 | DN     | A     | В     |
|---------------|--------------------------|--------|-------|-------|
| 016KS/CF      | Stainless Steel (1.4301) | DN 16  | 38.0  | 76.0  |
| 040KS/CF      | Stainless Steel (1.4301) | DN 40  | 63.0  | 126.0 |
| 063KS/CF      | Stainless Steel (1.4301) | DN 63  | 105.0 | 210.0 |
| 100KS/CF      | Stainless Steel (1.4301) | DN 100 | 135.0 | 270.0 |
| 160KS/CF      | Stainless Steel (1.4301) | DN 160 | 167.0 | 334.0 |

CF-F = non-rotatable flange CF-R = rotatable flange

this product is compliant with both REACH and RoHS regulations