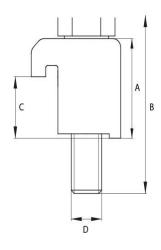

## Claw Clamp ISO-K

Flange: ISO-K, according to DIN 28404

Leak rate: 1 x 10<sup>-9</sup> mbar · l/s

Surface: Zinc plated |Stainless Steel

| Artikelnummer | Material                    | DN              | Α    | В    | С    |
|---------------|-----------------------------|-----------------|------|------|------|
| 160/250P/A    | Steel                       | DN 160 - DN 250 | 23.0 | 34.4 | 13.9 |
| 160/250P/B    | Stainless Steel<br>(1.4301) | DN 160 - DN 250 | 23.0 | 34.4 | 13.9 |
| 320/500P/A    | Steel                       | DN 320 - DN 500 | 30.0 | 43.0 | 20.6 |
| 320/500P/B    | Stainless Steel<br>(1.4301) | DN 320 - DN 500 | 30.0 | 43.0 | 20.6 |
| 63/100P/A     | Steel                       | DN 63 - DN 100  | 22.8 | 35.0 | 13.9 |
| 63/100P/B     | Stainless Steel<br>(1.4301) | DN 63 - DN 100  | 22.8 | 35.0 | 13.9 |
| 630P/A        | Steel                       | DN 630          | 415  | 55.0 | 25.6 |