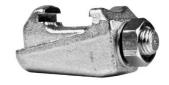

## Clamp ISO-K

Flange: ISO-K, according to DIN 28404

Leak rate: 1 x 10<sup>-9</sup> mbar · l/s

Surface: Zinc plated |Stainless Steel

| Artikelnummer | Material                    | DN              | Α    | В    | С    |
|---------------|-----------------------------|-----------------|------|------|------|
| 320/500K/A    | Steel                       | DN 320 - DN 500 | 77.0 | 29.0 | 34.5 |
| 320/630K/B    | Stainless Steel<br>(1.4301) | DN 320 - DN 500 | 63.0 | 17.0 | 27   |
| 63/250K/A     | Steel                       | DN 63 - DN 250  | 63.0 | 17.0 | 27   |
| 63/250K/B     | Stainless Steel<br>(1.4301) | DN 63 - DN 250  | 63.0 | 17.0 | 27   |
| 630K/A        | Steel                       | DN 630          | 86.0 | 35.0 | 44   |