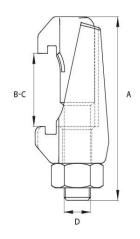

## Clamp ISO-K

Flange: ISO-K, according to DIN 28404

Leak rate: 1 x 10<sup>-9</sup> mbar · l/s

Surface: Zinc plated |Stainless Steel

| Artikelnummer | Material                    | DN              | Α    | В    | С    |
|---------------|-----------------------------|-----------------|------|------|------|
| 320/500K/A    | Steel                       | DN 320 - DN 500 | 77.0 | 29.0 | 34.5 |
| 320/630K/B    | Stainless Steel<br>(1.4301) | DN 320 - DN 500 | 63.0 | 17.0 | 27   |
| 63/250K/A     | Steel                       | DN 63 - DN 250  | 63.0 | 17.0 | 27   |
| 63/250K/B     | Stainless Steel<br>(1.4301) | DN 63 - DN 250  | 63.0 | 17.0 | 27   |
| 630K/A        | Steel                       | DN 630          | 86.0 | 35.0 | 44   |

B-C = min | max distance

this product is compliant with both REACH and RoHS regulations