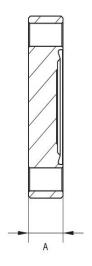

## Blank Flange ISO-CF

Flange: ISO-CF, according to ISO 3669

Leak rate:  $1 \times 10^{-12}$  mbar  $\cdot$  l/s

Bakeout temperature: up to 400°C

Surface: glass-bead blasted

| Artikelnummer | Material                 | DN     | A    |
|---------------|--------------------------|--------|------|
| 016BCFD/B     | Stainless Steel (1.4301) | DN 16  | 7.5  |
| 016BCFF/B     | Stainless Steel (1.4301) | DN 16  | 7.5  |
| 040BCFD/B     | Stainless Steel (1.4301) | DN 40  | 13.0 |
| 040BCFF/B     | Stainless Steel (1.4301) | DN 40  | 13.0 |
| 063BCFD/B     | Stainless Steel (1.4301) | DN 63  | 17.5 |
| 063BCFF/B     | Stainless Steel (1.4301) | DN 63  | 17.5 |
| 100BCFD/B     | Stainless Steel (1.4301) | DN 100 | 20.0 |
| 100BCFF/B     | Stainless Steel (1.4301) | DN 100 | 20.0 |
| 160BCFD/B     | Stainless Steel (1.4301) | DN 160 | 22.0 |
| 160BCFF/B     | Stainless Steel (1.4301) | DN 160 | 22.0 |
| 200BCFD/B     | Stainless Steel (1.4301) | DN 200 | 24.5 |
| 200BCFF/B     | Stainless Steel (1.4301) | DN 200 | 24.5 |
| 250BCFD/B     | Stainless Steel (1.4301) | DN 250 | 24.5 |
| 250BCFF/B     | Stainless Steel (1.4301) | DN 250 | 24.5 |