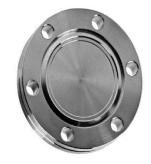

## Blank Flange ISO-CF

Flange: ISO-CF, according to ISO 3669

Leak rate:  $1 \times 10^{-12}$  mbar  $\cdot$  l/s

Bakeout temperature: up to 400°C

Surface: glass-bead blasted

| Artikelnummer | Material                 | DN     | A    |
|---------------|--------------------------|--------|------|
| 016BCFD/B     | Stainless Steel (1.4301) | DN 16  | 7.5  |
| 016BCFF/B     | Stainless Steel (1.4301) | DN 16  | 7.5  |
| 040BCFD/B     | Stainless Steel (1.4301) | DN 40  | 13.0 |
| 040BCFF/B     | Stainless Steel (1.4301) | DN 40  | 13.0 |
| 063BCFD/B     | Stainless Steel (1.4301) | DN 63  | 17.5 |
| 063BCFF/B     | Stainless Steel (1.4301) | DN 63  | 17.5 |
| 100BCFD/B     | Stainless Steel (1.4301) | DN 100 | 20.0 |
| 100BCFF/B     | Stainless Steel (1.4301) | DN 100 | 20.0 |
| 160BCFD/B     | Stainless Steel (1.4301) | DN 160 | 22.0 |
| 160BCFF/B     | Stainless Steel (1.4301) | DN 160 | 22.0 |
| 200BCFD/B     | Stainless Steel (1.4301) | DN 200 | 24.5 |
| 200BCFF/B     | Stainless Steel (1.4301) | DN 200 | 24.5 |
| 250BCFD/B     | Stainless Steel (1.4301) | DN 250 | 24.5 |
| 250BCFF/B     | Stainless Steel (1.4301) | DN 250 | 24.5 |

CF-F = non-rotatable flange CF-R = rotatable flange

this product is compliant with both REACH and RoHS regulations