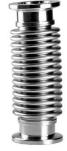

## Bellow ISO-KF

Flange: ISO-KF, according to DIN 28403

Leak rate: 1 x 10<sup>-9</sup> mbar · l/s Max pressure: max. 4 bar Material: - Flange | 1.4301

- Bellow | 1.4571

| Artikelnummer | Material                    | DN    | Α     | В    | С   | D   |
|---------------|-----------------------------|-------|-------|------|-----|-----|
| 010FK/B       | Stainless Steel<br>(1.4301) | DN 10 | 70.0  | 3.5  | 3   | 23° |
| 016FK/B       | Stainless Steel<br>(1.4301) | DN 16 | 70.0  | 6.4  | 4.1 | 21° |
| 025FK/B       | Stainless Steel<br>(1.4301) | DN 25 | 80.0  | 8.0  | 5   | 17° |
| 040FK/B       | Stainless Steel<br>(1.4301) | DN 40 | 100.0 | 11.0 | 7   | 15° |
| 050FK/B       | Stainless Steel<br>(1.4301) | DN 50 | 100.0 | 10.0 | 6   | 15° |