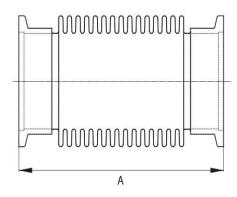

## Bellow ISO-KF

Flange: ISO-KF, according to DIN 28403

Leak rate: 1 x 10<sup>-9</sup> mbar · l/s Max pressure: max. 4 bar Material: - Flange | 1.4301

- Bellow | 1.4571

| Artikelnummer | Material                    | DN    | Α     | В    | С   | D   |
|---------------|-----------------------------|-------|-------|------|-----|-----|
| 010FK/B       | Stainless Steel<br>(1.4301) | DN 10 | 70.0  | 3.5  | 3   | 23° |
| 016FK/B       | Stainless Steel<br>(1.4301) | DN 16 | 70.0  | 6.4  | 4.1 | 21° |
| 025FK/B       | Stainless Steel<br>(1.4301) | DN 25 | 80.0  | 8.0  | 5   | 17° |
| 040FK/B       | Stainless Steel<br>(1.4301) | DN 40 | 100.0 | 11.0 | 7   | 15° |
| 050FK/B       | Stainless Steel<br>(1.4301) | DN 50 | 100.0 | 10.0 | 6   | 15° |

B= stretch ratio, C= compression ratio, D= angular deflection

this product is compliant with both REACH and RoHS regulations